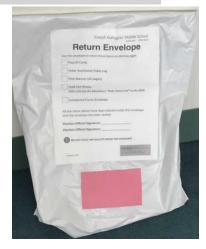

### 1 Return Envelope (Do not pack inside any other supply bag.)

- □ Payroll Card(s)
- □ VLM Cell Phone (After placing the Mandatory Polls Closed Call to the BOE)
- □ Polling Location Diagram
- □ Observer Sign-In Sheet

Do not place the Return Envelope inside any other bag.