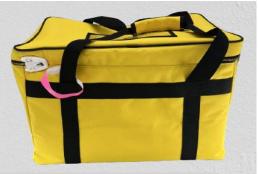

### ALL <u>YELLOW</u> Provisional Bag(s)

- □ ALL Voted Provisional Envelopes in the Clear Provisional Precinct Pouches
- □ Completed Forms Envelope
- □ ALL unused or blank forms
- □ ALL unused Provisional Envelopes
- □ QRG Provisional Voter
- □ VAT Sign & Stand
- □ VAT Log & Pink Memo Sheets