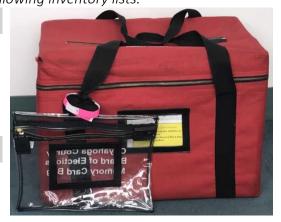

## ALL RED Ballot Box(es)

- □ USB Memory Sticks from all Ballot Scanners in Memory Stick Bag (*do not detach Memory Stick Bag*)
- □ ALL voted ballots from ALL Ballot Scanners at the Polling Location
- □ ALL voted Curbside Envelopes
- □ All voted 17-Year-Old-Envelopes (Primary Elections only)

# Memory Stick Bag attached to the RED Ballot Box

There is only one Memory Stick Bag per location. It is attached to the **RED** Ballot Box and must remain attached for delivery to the Drop-Off Location.

□ Memory Sticks from <u>ALL</u> Ballot Scanners must be included in this bag. (Do not place any reports in this bag.)