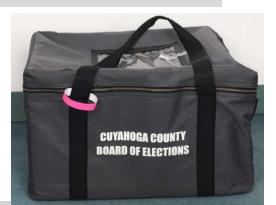

# ALL BLUE Location Supply Bag(s)

- □ GREEN Supply Bag (Should be packed inside the BLUE Location Supply bag. If it does not fit, return it separately to the Drop-Off Location.)
- □ ALL other Election Day supplies from the Polling Location