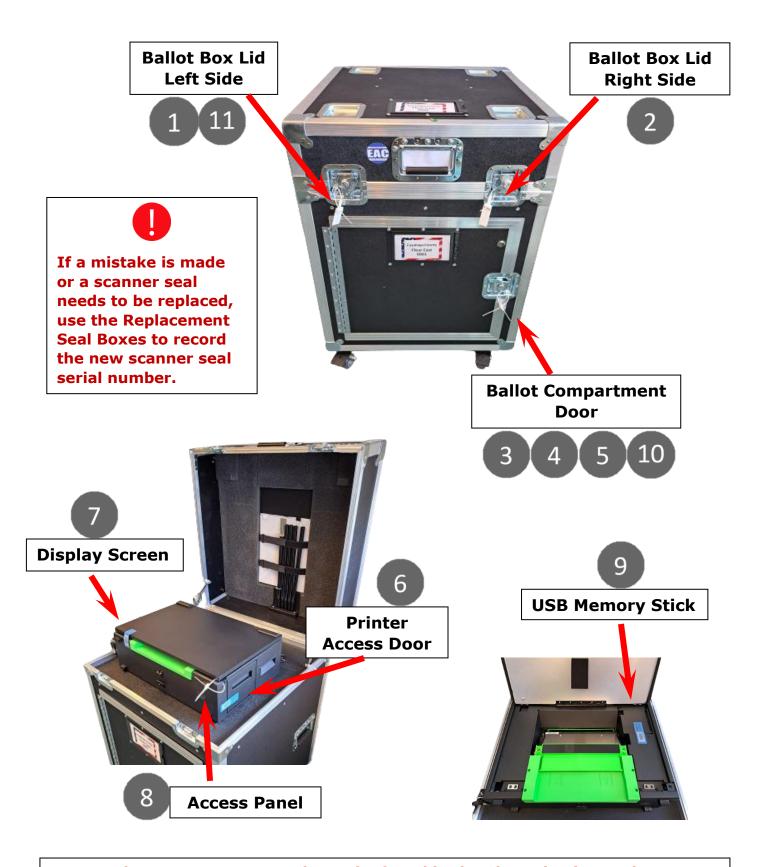

## **Monday Night Recordings**

| Ballot Box Lid Left Side<br>(DO NOT REMOVE)            | Ballot Box Lid Right Side<br>(DO NOT REMOVE)         |
|--------------------------------------------------------|------------------------------------------------------|
| 1.                                                     | 2.                                                   |
| Ballot Compartment Door<br>Monday Night Beginning Seal | Ballot Compartment Door<br>Monday Night Closing Seal |
| 3.                                                     | 4.                                                   |
| Replacements (if necessary)                            | Replacements (if necessary)                          |
| Tuesday Morning Recordings                             |                                                      |
| Ballot Compartment Door                                | Printer Access Door                                  |
| 5.                                                     | 6.                                                   |
| Display Screen                                         | Access Panel                                         |
| 7.                                                     | 8.                                                   |
| Replacements (if necessary)                            | Replacements (if necessary)                          |
| Tuesday Night Recordings                               |                                                      |
| USB Memory Stick Door                                  | Ballot Compartment Door                              |
| 9.                                                     | 10.                                                  |
| Ballot Box Lid                                         |                                                      |
| 11.                                                    |                                                      |
| Signature of Election Official                         | Signature of Opposing Party Election Official        |
|                                                        |                                                      |

## **Ballot Scanner Security Record - Diagram**

Replacement scanner seals can be found in the Clear Plastic Envelope located in the Green Supply Bag on Monday Night or in the Blue Location Supply Bag on Tuesday Morning.