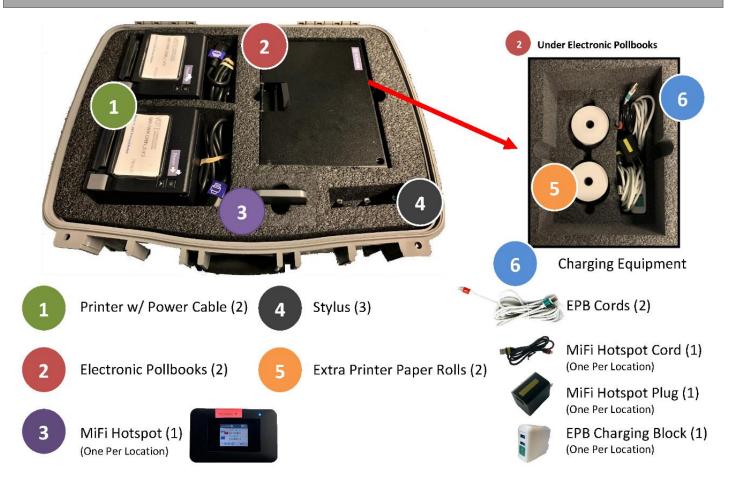

## Electronic Pollbook (EPB) Case

Electronic Pollbooks (iPads) ☐ White Charging Cables **Printers** ☐ Printer Power Cord П Extra Printer Rolls MiFi Hotspot (1 per Location) ☐ Charging Cable

**NOTE:** The Extension Cord and Surge Protector for the Electronic Pollbooks are in the bottom of one of the Ballot Scanner Compartments in your location.

Stylus (3) 

- Cleaning Cloth
- **EPB Quick Reference Guides**
- Troubleshooting Quick Reference Guide
- **EPB Charging Block**