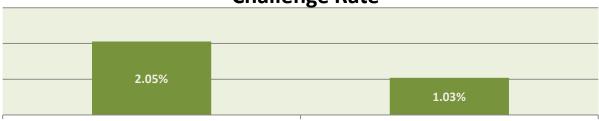

# **Challenge Rate**

November 4, 2008 General

November 6, 2012 General

#### **Absentee Data**

|                                          | November 4, 2008 | November 6, 2012 |
|------------------------------------------|------------------|------------------|
|                                          | General          | General          |
| TOTAL BALLOTS COUNTED                    | 672,750          | 650,437          |
| TOTAL ABSENTEE BALLOTS REQUESTED         | 292,619          | 291,502          |
| TOTAL ABSENTEE BALLOTS RETURNED          | 266,053          | 269,761          |
| TOTAL ABSENTEE BALLOTS COUNTED           | 260,589          | 266,985          |
| TOTAL BALLOTS CHALLENGED                 | 7,154            | 3,898            |
| CHALLENGES CORRECTED                     | 1,690            | 1,122            |
| CHALLENGES NOT CORRECTED                 | 5,464            | 2,776            |
| ABSENTEE BALLOTS RETURNED LATE           | 1,591            | 1,524            |
| % COUNTED of All Ballots Counted         | 38.73%           | 41.05%           |
| % RETURNED of Absentee Ballots Requested | 90.92%           | 92.54%           |
| % CHALLENGED of VBM Ballots Returned     | 2.05%            | 1.03%            |
| % CHALLENGED Not Including Late          | 1.46%            | 0.47%            |
| % CORRECTED of All Challenges            | 23.62%           | 28.78%           |
| % CORRECTED Not Including Late           | 30.38%           | 47.24%           |
| % LATE of Absentee Ballots Returned      | 0.60%            | 0.56%            |
| % LATE of All Remaining Challenges       | 29.12%           | 54.88%           |
| % LATE of All Remaining Challenges       | 29.12%           | 54.88%           |