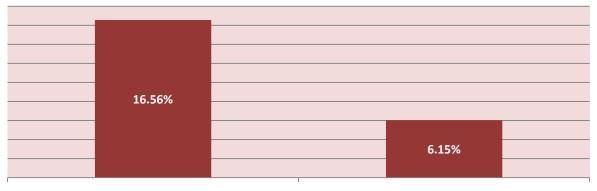

#### **Provisional Data**

|                                                            | November 4, 2008<br>General | November 6, 2012<br>General |
|------------------------------------------------------------|-----------------------------|-----------------------------|
| Provisional Ballots - CAST                                 | 28,903                      | 31,848                      |
| Provisional Ballots - VALID                                | 21,493                      | 26,990                      |
| Provisional Ballots - REJECTED                             | 7,410                       | 4,858                       |
| Rejected – Absentee Voters                                 | 91                          | 208                         |
| Rejected - Not Including Absentee Voters                   | 7,319                       | 4,650                       |
| Rejected - Not Registered                                  | 3,238                       | 2,882                       |
| Rejected - Not Including Not Registered                    | 4,172                       | 1,976                       |
| Rejected - Not Including Not Registered or Absentee Voters | 4,081                       | 1,768                       |
| Rejected – Wrong Location                                  | 3,423                       | 1,200                       |
| % Valid of All Provisional Ballots Cast                    | 74.36%                      | 84.75%                      |
| % Rejected of All Provisional Ballots Cast                 | 25.64%                      | 15.25%                      |
| % Rejected Not Including Absentee Voters                   | 25.40%                      | 14.70%                      |
| % Rejected Not Including Not Registered or Absentee Voters | 16.56%                      | 6.15%                       |
| % Wrong Precinct (Total) of All Provisional Ballots Cast   | 11.84%                      | 3.77%                       |
|                                                            |                             |                             |