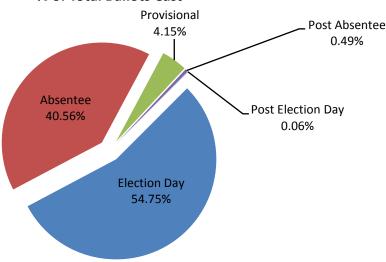

#### **SUMMARY OF OFFICIAL CANVASS**

There were a total of 650,437 ballots tabulated for the November 6, 2012 General Election. Below is a breakdown of the ballots counted by category and a percentage of the total vote by category.

| Category          | Ballots Cast | % of Total Ballots Counted |
|-------------------|--------------|----------------------------|
| Election Day      | 356,093      | 54.75%                     |
| Absentee          | 263,829      | 40.56%                     |
| Provisional       | 26,990       | 4.15%                      |
| Post Absentee     | 3,156        | 0.49%                      |
| Post Election Day | 369          | 0.06%                      |

#### % of Total Ballots Cast