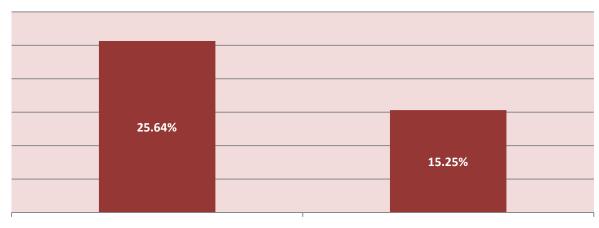

# **Rejection Rate**

November 6, 2012 General

#### **Provisional Data**

|                                                            | November 4, 2008<br>General | November 6, 2012<br>General |
|------------------------------------------------------------|-----------------------------|-----------------------------|
| Provisional Ballots - CAST                                 | 28,903                      | 31,848                      |
| Provisional Ballots - VALID                                | 21,493                      | 26,990                      |
| Provisional Ballots - REJECTED                             | 7,410                       | 4,858                       |
| Rejected – Absentee Voters                                 | 91                          | 208                         |
| Rejected - Not Including Absentee Voters                   | 7,319                       | 4,650                       |
| Rejected - Not Registered                                  | 3,238                       | 2,882                       |
| Rejected - Not Including Not Registered                    | 4,172                       | 1,976                       |
| Rejected - Not Including Not Registered or Absentee Voters | 4,081                       | 1,768                       |
| Rejected – Wrong Location                                  | 3,423                       | 1,200                       |
| % Valid of All Provisional Ballots Cast                    | 74.36%                      | 84.75%                      |
| % Rejected of All Provisional Ballots Cast                 | 25.64%                      | 15.25%                      |
| % Rejected Not Including Absentee Voters                   | 25.40%                      | 14.70%                      |
| % Rejected Not Including Not Registered or Absentee Voters | 16.56%                      | 6.15%                       |
| % Wrong Precinct (Total) of All Provisional Ballots Cast   | 11.84%                      | 3.77%                       |
|                                                            |                             |                             |