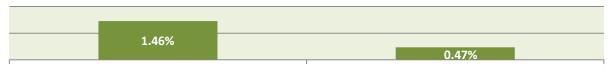

# **Challenge Rate (Excluding Late)**

November 4, 2008 General

November 6, 2012 General

#### **Absentee Data**

|                                          | November 4, 2008 | November 6, 2012 |
|------------------------------------------|------------------|------------------|
|                                          | General          | General          |
| TOTAL BALLOTS COUNTED                    | 672,750          | 650,437          |
| TOTAL ABSENTEE BALLOTS REQUESTED         | 292,619          | 291,502          |
| TOTAL ABSENTEE BALLOTS RETURNED          | 266,053          | 269,761          |
| TOTAL ABSENTEE BALLOTS COUNTED           | 260,589          | 266,985          |
| TOTAL BALLOTS CHALLENGED                 | 7,154            | 3,898            |
| CHALLENGES CORRECTED                     | 1,690            | 1,122            |
| CHALLENGES NOT CORRECTED                 | 5,464            | 2,776            |
| ABSENTEE BALLOTS RETURNED LATE           | 1,591            | 1,524            |
| % COUNTED of All Ballots Counted         | 38.73%           | 41.05%           |
| % RETURNED of Absentee Ballots Requested | 90.92%           | 92.54%           |
| % CHALLENGED of VBM Ballots Returned     | 2.05%            | 1.03%            |
| % CHALLENGED Not Including Late          | 1.46%            | 0.47%            |
| % CORRECTED of All Challenges            | 23.62%           | 28.78%           |
| % CORRECTED Not Including Late           | 30.38%           | 47.24%           |
| % LATE of Absentee Ballots Returned      | 0.60%            | 0.56%            |
| % LATE of All Remaining Challenges       | 29.12%           | 54.88%           |
| % LATE of All Remaining Challenges       | 29.12%           | 54.88%           |