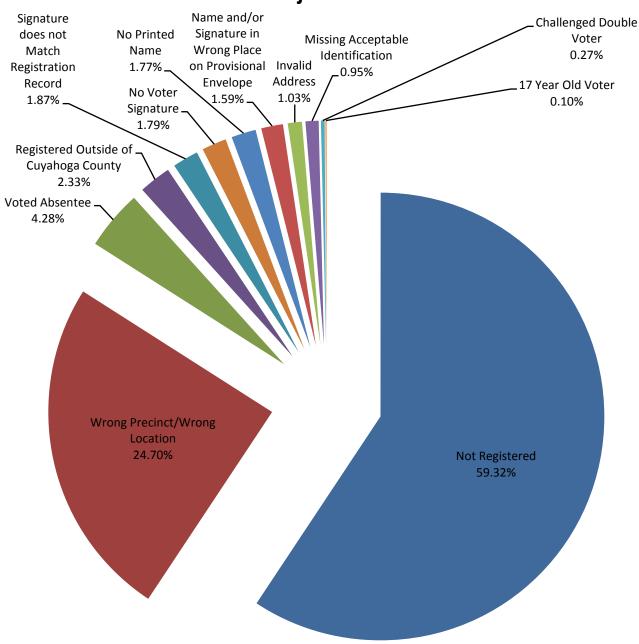

## PROVISIONAL VOTING SUMMARY

A total of 31,848 Provisional Ballots were cast In-House and on Election Day. Of those ballots, 26,990 (84.75%) were valid and tabulated by the Ballot Department. There were 4,858 invalid Provisional Ballots resulting in a 15.25%\* rejection rate for this election. Details of the rejections are below.

\* The Provisional Ballot Rejection Rate is 6.15% when Provisional Voters who have already cast an Absentee Ballot and those who are not currently registered to vote are excluded.

| Reason for Rejection                                         | # Rejected | % of Total<br>Provisional<br>Rejections |
|--------------------------------------------------------------|------------|-----------------------------------------|
| Not Registered                                               | 2,882      | 59.32%                                  |
| Wrong Precinct/Wrong Location                                | 1,200      | 24.70%                                  |
| Voted Absentee                                               | 208        | 4.28%                                   |
| Registered Outside of Cuyahoga County                        | 113        | 2.33%                                   |
| Signature does not Match Registration Record                 | 91         | 1.87%                                   |
| No Voter Signature                                           | 87         | 1.79%                                   |
| No Printed Name                                              | 86         | 1.77%                                   |
| Name and/or Signature in Wrong Place on Provisional Envelope | 77         | 1.59%                                   |
| Invalid Address                                              | 50         | 1.03%                                   |
| Missing Acceptable Identification                            | 46         | 0.95%                                   |
| Challenged Double Voter                                      | 13         | 0.27%                                   |
| 17 Year Old Voter                                            | 5          | 0.10%                                   |
| Total                                                        | 4,858      |                                         |

| Provisional Ballots - CAST                                 | 31,848 |
|------------------------------------------------------------|--------|
| Provisional Ballots - VALID                                | 26,990 |
| Provisional Ballots - REJECTED                             | 4,858  |
| Rejected – Absentee Voters                                 | 208    |
| Rejected - Not Including Absentee Voters                   | 4,650  |
| Rejected - Not Registered                                  | 2,882  |
| Rejected - Not Including Not Registered                    | 1,976  |
| Rejected - Not Including Not Registered or Absentee Voters | 1,768  |
| Rejected - WRONG LOCATION                                  | 1,200  |
| % Valid of All Provisional Ballots Cast                    | 84.75% |
| % Rejected of All Provisional Ballots Cast                 | 15.25% |
| % Rejected Not Including Absentee Voters                   | 14.70% |
| % Rejected Not Including Not Registered or Absentee Voters | 6.15%  |
| % Wrong Location of All Provisional Ballots Cast           | 3.77%  |

## % of Total Rejected Provisionals