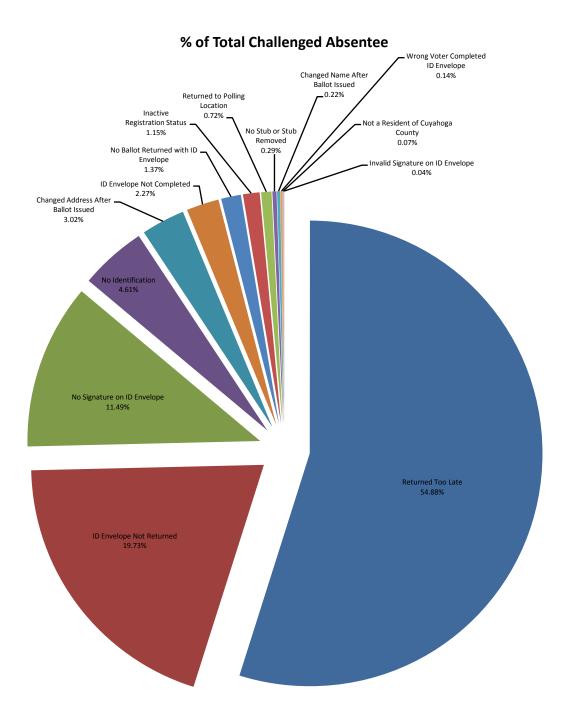

#### ABSENTEE / VOTE BY MAIL

The Cuyahoga County Board of Elections received a total of 291,502 valid Absentee/Vote by Mail applications. Of those requests, 269,761 ballots were returned (92.5%). The Ballot Department tabulated 266,985 Absentee / Vote by Mail Ballots (91.6%) of the applications processed. There were 2,776 ballots challenged in this election resulting in a challenge rate of 1.03%\*. Details of the challenges are below.

\*The Absentee Ballot Challenge Rate is 0.47% when the Absentee Ballots postmarked after the deadline are excluded.

| Absentee Challenge Category         | Number of Challenged Ballots | % of Total Challenged Absentee |
|-------------------------------------|------------------------------|--------------------------------|
| Returned Too Late                   | 1524                         | 54.88%                         |
| ID Envelope Not Returned            | 548                          | 19.73%                         |
| No Signature on ID Envelope         | 319                          | 11.49%                         |
| No Identification                   | 128                          | 4.61%                          |
| Changed Address After Ballot Issued | 84                           | 3.02%                          |
| ID Envelope Not Completed           | 63                           | 2.27%                          |
| No Ballot Returned with ID Envelope | 38                           | 1.37%                          |
| Inactive Registration Status        | 31                           | 1.15%                          |
| Returned to Polling Location        | 20                           | 0.72%                          |
| No Stub or Stub Removed             | 8                            | 0.29%                          |
| Changed Name After Ballot Issued    | 6                            | 0.22%                          |
| Wrong Voter Completed ID Envelope   | 4                            | 0.14%                          |
| Not a Resident of Cuyahoga County   | 2                            | 0.07%                          |
| Invalid Signature on ID Envelope    | 1                            | 0.04%                          |

2,776

| ABSENTEE DATA                                       |         |  |
|-----------------------------------------------------|---------|--|
| Total Ballots - COUNTED                             | 650,437 |  |
| Absentee Ballots - REQUESTED                        | 291,502 |  |
| Absentee Ballots - RETURNED                         | 269,761 |  |
| Absentee Ballots - COUNTED                          | 266,985 |  |
| Absentee Ballots - CHALLENGED                       | 3,898   |  |
| Challenges - CORRECTED                              | 1,122   |  |
| Challenges - NOT CORRECTED                          | 2,776   |  |
| Challenges - LATE RETURN                            | 1,524   |  |
| % Counted of All Ballots Counted                    | 41.05%  |  |
| % Returned of Absentee Ballots Requested            | 92.54%  |  |
| % Remaining Challenges of Absentee Ballots Returned | 1.03%   |  |
| % Challenged Not Including Late                     | 0.47%   |  |
| % Corrected of All Challenges                       | 28.78%  |  |
| % Corrected Not Including Late                      | 47.24%  |  |
| % Late of All Absentee Ballots Returned             | 0.56%   |  |
| % Late of All Remaining Challenges                  | 54.88%  |  |