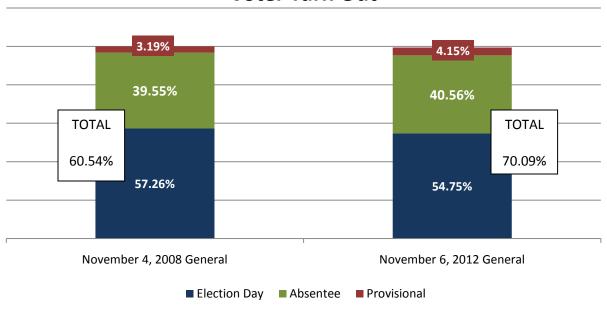

## HISTORICAL DATA FOR MUNICIPAL GENERAL ELECTIONS

The following data sets and graphs include comparisons related to election information and voting method distributions (ballot categories).

|                       | November 4, 2008 General | November 6, 2012 General |
|-----------------------|--------------------------|--------------------------|
| Precincts             | 1,436                    | 1,063                    |
| Registered Voters     | 1,111,286                | 927,996                  |
| Ballot Cast - Counted | 672,750                  | 650,437                  |
| Election Day          | 385,204                  | 356,093                  |
| Absentee              | 266,053                  | 263,829                  |
| Provisional           | 21,493                   | 26,990                   |
| Post Absentee         | Included in Absentee     | 3,156                    |
| Post Election Day     | Included in Election Day | 369                      |
| Voter Turnout         | 60.54%                   | 70.09%                   |

## **Voter Turn Out**

|              | November 4, 2008 General | November 6, 2012 General |
|--------------|--------------------------|--------------------------|
| Election Day | 57.26%                   | 54.75%                   |
| Absentee     | 39.55%                   | 40.56%                   |
| Provisional  | 3.19%                    | 4.15%                    |