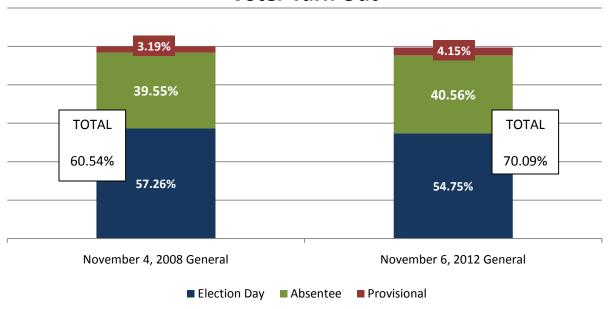

## HISTORICAL DATA FOR MUNICIPAL GENERAL ELECTIONS

The following data sets and graphs include comparisons related to election information and voting method distributions (ballot categories).

|                       | November 4, 2008 General | November 6, 2012 General |
|-----------------------|--------------------------|--------------------------|
| Precincts             | 1,436                    | 1,063                    |
| Registered Voters     | 1,111,286                | 927,996                  |
| Ballot Cast - Counted | 672,750                  | 650,414                  |
| Election Day          | 385,204                  | 356,093                  |
| Absentee              | 266,053                  | 263,829                  |
| Provisional           | 21,493                   | 26,968                   |
| Post Absentee         | Included in Absentee     | 3,155                    |
| Post Election Day     | Included in Election Day | 369                      |
| Voter Turnout         | 60.54%                   | 70.09%                   |

## **Voter Turn Out**

|              | November 4, 2008 General | November 6, 2012 General |
|--------------|--------------------------|--------------------------|
| Election Day | 57.26%                   | 54.75%                   |
| Absentee     | 39.55%                   | 40.56%                   |
| Provisional  | 3.19%                    | 4.15%                    |