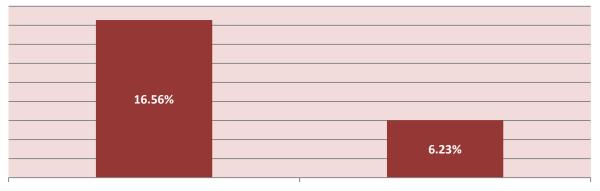

#### **Provisional Data**

|                                                            | November 4, 2008<br>General | November 6, 2012<br>General |
|------------------------------------------------------------|-----------------------------|-----------------------------|
| Provisional Ballots - CAST                                 | 28,903                      | 31,848                      |
| Provisional Ballots - VALID                                | 21,493                      | 26,968                      |
| Provisional Ballots - REJECTED                             | 7,410                       | 4,880                       |
| Rejected – Absentee Voters                                 | 91                          | 208                         |
| Rejected - Not Including Absentee Voters                   | 7,319                       | 4,672                       |
| Rejected - Not Registered                                  | 3,238                       | 2,881                       |
| Rejected - Not Including Not Registered                    | 4,172                       | 1,999                       |
| Rejected - Not Including Not Registered or Absentee Voters | 4,081                       | 1,791                       |
| Rejected – Wrong Location                                  | 3,423                       | 1,200                       |
| % Valid of All Provisional Ballots Cast                    | 74.36%                      | 84.68%                      |
| % Rejected of All Provisional Ballots Cast                 | 25.64%                      | 15.32%                      |
| % Rejected Not Including Absentee Voters                   | 25.40%                      | 14.77%                      |
| % Rejected Not Including Not Registered or Absentee Voters | 16.56%                      | 6.23%                       |
| % Wrong Precinct (Total) of All Provisional Ballots Cast   | 11.84%                      | 3.77%                       |

## **Wrong Location Rejection Rate**

November 4, 2008 General\*

November 6, 2012 General

| Contest                                 | Total Votes | Election Day | ED Over Votes | Absentee | ABS Over Votes | Other  | Other Over Votes | Total Over Votes | %     |
|-----------------------------------------|-------------|--------------|---------------|----------|----------------|--------|------------------|------------------|-------|
| UNITED STATES PRESIDENT/VICE PRESIDENT  | 647,011     | 353,391      | 949           | 261,755  | 547            | 30,093 | 276              | 1,772            | 0.27% |
| UNITED STATES SENATOR                   | 616,055     | 336,585      | 332           | 251,616  | 204            | 27,253 | 65               | 601              | 0.10% |
| UNITED STATES REP 9TH DISTRICT          | 108,217     | 63,861       | 22            | 39,567   | 8              | 4,754  | 5                | 35               | 0.03% |
| UNITED STATES REP 11TH DISTRICT         | 224,201     | 115,853      | 0             | 96,841   | 0              | 11,507 | 0                | 0                | 0.00% |
| UNITED STATES REP 14TH DISTRICT         | 52,925      | 27,759       | 16            | 23,718   | 9              | 1,421  | 2                | 27               | 0.05% |
| UNITED STATES REP 16TH DISTRICT         | 133,035     | 70,809       | 12            | 58,405   | 10             | 3,797  | 2                | 24               | 0.02% |
| STATE SENATE 24TH DISTRICT              | 176,956     | 93,476       | 63            | 78,680   | 43             | 4,685  | 9                | 115              | 0.06% |
| STATE REP 6TH DISTRICT                  | 60,806      | 30,964       | 34            | 28,343   | 14             | 1,448  | 3                | 51               | 0.08% |
| STATE REP 7TH DISTRICT                  | 55,363      | 29,415       | 6             | 24,460   | 8              | 1,473  | 1                | 15               | 0.03% |
| STATE REP 8TH DISTRICT                  | 49,413      | 25,369       | 33            | 21,766   | 26             | 2,215  | 4                | 63               | 0.13% |
| STATE REP 9TH DISTRICT                  | 43,389      | 21,218       | 0             | 20,335   | 0              | 1,836  | 0                | 0                | 0.00% |
| STATE REP 10TH DISTRICT                 | 28,910      | 15,565       | 0             | 11,434   | 0              | 1,911  | 0                | 0                | 0.00% |
| STATE REP 11TH DISTRICT                 | 27,897      | 14,526       | 0             | 11,674   | 0              | 1,697  | 0                | 0                | 0.00% |
| STATE REP 12TH DISTRICT                 | 36,429      | 18,515       | 0             | 16,270   | 0              | 1,644  | 0                | 0                | 0.00% |
| STATE REP 13TH DISTRICT                 | 37,671      | 22,623       | 13            | 12,751   | 5              | 2,275  | 4                | 22               | 0.06% |
| STATE REP 14TH DISTRICT                 | 42,225      | 23,556       | 5             | 17,128   | 5              | 1,531  | 0                | 10               | 0.02% |
| STATE REP 15TH DISTRICT                 | 40,097      | 22,588       | 10            | 16,081   | 4              | 1,412  | 2                | 16               | 0.04% |
| STATE REP 16TH DISTRICT                 | 59,302      | 32,407       | 6             | 25,181   | 9              | 1,696  | 3                | 18               | 0.03% |
| CUYAHOGA COUNTY PROSECUTING ATTORNEY    | 485,540     | 256,506      | 293           | 208,107  | 230            | 20,334 | 70               | 593              | 0.12% |
| COUNTY COUNCIL DISTRICT 2               | 44,047      | 25,996       | 9             | 16,069   | 2              | 1,969  | 2                | 13               | 0.03% |
| COUNTY COUNCIL DISTRICT 4               | 29,749      | 15,279       | 0             | 13,532   | 0              | 938    | 0                | 0                | 0.00% |
| COUNTY COUNCIL DISTRICT 6               | 32,740      | 17,140       | 0             | 14,800   | 0              | 800    | 0                | 0                | 0.00% |
| COUNTY COUNCIL DISTRICT 8               | 33,372      | 18,214       | 0             | 13,286   | 0              | 1,872  | 0                | 0                | 0.00% |
| COUNTY COUNCIL DISTRICT 10              | 39,508      | 20,144       | 0             | 17,435   | 0              | 1,929  | 0                | 0                | 0.00% |
| STATE BOARD OF EDUCATION DISTRICT 5     | 103,178     | 53,975       | 28            | 46,372   | 37             | 2,764  | 2                | 67               | 0.06% |
| STATE BOARD OF EDUCATION DISTRICT 11    | 306,646     | 163,839      | 312           | 128,283  | 232            | 13,928 | 52               | 596              | 0.19% |
| SUP CRT JUSTICE ST OF OH FTC 1/1/2013   | 442,381     | 228,912      | 160           | 196,173  | 128            | 16,978 | 30               | 318              | 0.07% |
| SUP CRT JUSTICE ST OF OH FTC 1/2/2013   | 416,144     | 214,581      | 100           | 185,323  | 105            | 16,012 | 23               | 228              | 0.05% |
| SUP CRT JUSTICE ST OF OH UTE 12/31/2014 | 442,441     | 232,461      | 191           | 192,098  | 147            | 17,499 | 45               | 383              | 0.09% |
| 8TH DIST COURT OF APPEALS FTC 1/1/2013  | 301,007     | 156,159      | 0             | 132,623  | 0              | 12,225 | 0                | 0                | 0.00% |
| 8TH DIST COURT OF APPEALS FTC 1/2/2013  | 428,645     | 220,929      | 161           | 191,329  | 177            | 16,017 | 32               | 370              | 0.09% |
| 8TH DIST COURT OF APPEALS FTC 1/3/2013  | 295,809     | 152,502      | 0             | 131,753  | 0              | 11,554 | 0                | 0                | 0.00% |
| 8TH DIST COURT OF APPEALS FTC 2/9/2013  | 295,875     | 151,938      | 0             | 132,322  | 0              | 11,615 | 0                | 0                | 0.00% |
| CRT OF COM PLEAS GEN DIV FTC 1/1/2013   | 271,118     | 138,482      | 0             | 121,886  | 0              | 10,750 | 0                | 0                | 0.00% |
| CRT OF COM PLEAS GEN DIV FTC 1/2/2013   | 267,240     | 134,552      | 0             | 122,329  | 0              | 10,359 | 0                | 0                | 0.00% |
| CRT OF COM PLEAS GEN DIV FTC 1/3/2013   | 389,810     | 196,552      | 333           | 177,922  | 277            | 14,667 | 59               | 669              | 0.17% |
| CRT OF COM PLEAS GEN DIV FTC 1/4/2013   | 296,121     | 151,075      | 0             | 133,534  | 0              | 11,512 | 0                | 0                | 0.00% |
| CRT OF COM PLEAS GEN DIV FTC 1/5/2013   | 264,213     | 133,214      | 0             | 120,905  | 0              | 10,094 | 0                | 0                | 0.00% |
| CRT OF COM PLEAS GEN DIV FTC 1/6/2013   | 368,562     | 185,117      | 147           | 169,959  | 138            | 13,180 | 21               | 306              | 0.08% |
| CRT OF COM PLEAS GEN DIV FTC 1/7/2013   | 392,062     | 198,991      | 235           | 178,569  | 188            | 14,044 | 35               | 458              | 0.12% |
| CRT OF COM PLEAS GEN DIV FTC 1/8/2013   | 266,840     | 134,651      | 0             | 122,016  | 0              | 10,173 | 0                | 0                | 0.00% |
| CRT OF COM PLEAS GEN DIV FTC 1/9/2013   | 260,246     | 130,221      | 0             | 120,065  | 0              | 9,960  | 0                | 0                | 0.00% |
| CRT OF COM PLEAS GEN DIV FTC 1/10/2013  | 398,730     | 202,042      | 238           | 181,384  | 215            | 14,813 | 38               | 491              | 0.12% |