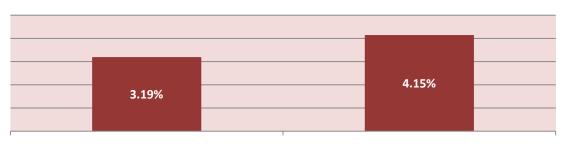

## **Voter Turn Out**

|              | November 4, 2008 General | November 6, 2012 General |
|--------------|--------------------------|--------------------------|
| Election Day | 57.26%                   | 54.75%                   |
| Absentee     | 39.55%                   | 40.56%                   |
| Provisional  | 3.19%                    | 4.15%                    |