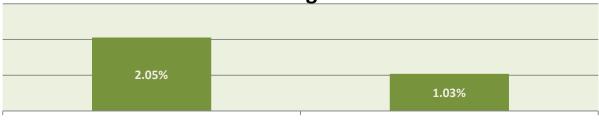

#### **Absentee Data**

|                                          | November 4, 2008 | November 6, 2012 |
|------------------------------------------|------------------|------------------|
|                                          | General          | General          |
| TOTAL BALLOTS COUNTED                    | 672,750          | 650,414          |
| TOTAL ABSENTEE BALLOTS REQUESTED         | 292,619          | 291,502          |
| TOTAL ABSENTEE BALLOTS RETURNED          | 266,053          | 269,761          |
| TOTAL ABSENTEE BALLOTS COUNTED           | 260,589          | 266,984          |
| TOTAL BALLOTS CHALLENGED                 | 7,154            | 3,899            |
| CHALLENGES CORRECTED                     | 1,690            | 1,122            |
| CHALLENGES NOT CORRECTED                 | 5,464            | 2,777            |
| ABSENTEE BALLOTS RETURNED LATE           | 1,591            | 1,524            |
| % COUNTED of All Ballots Counted         | 38.73%           | 41.05%           |
| % RETURNED of Absentee Ballots Requested | 90.92%           | 92.54%           |
| % CHALLENGED of VBM Ballots Returned     | 2.05%            | 1.03%            |
| % CHALLENGED Not Including Late          | 1.46%            | 0.47%            |
| % CORRECTED of All Challenges            | 23.62%           | 28.78%           |
| % CORRECTED Not Including Late           | 30.38%           | 46.24%           |
| % LATE of Absentee Ballots Returned      | 0.60%            | 0.56%            |
| % LATE of All Remaining Challenges       | 29.12%           | 54.88%           |
|                                          |                  |                  |