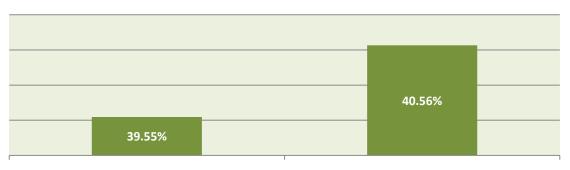

## **Voter Turn Out**

|              | November 4, 2008 General | November 6, 2012 General |
|--------------|--------------------------|--------------------------|
| Election Day | 57.26%                   | 54.75%                   |
| Absentee     | 39.55%                   | 40.56%                   |
| Provisional  | 3.19%                    | 4.15%                    |

## **Absentee Voting Trend**

November 4, 2008 General

November 6, 2012 General