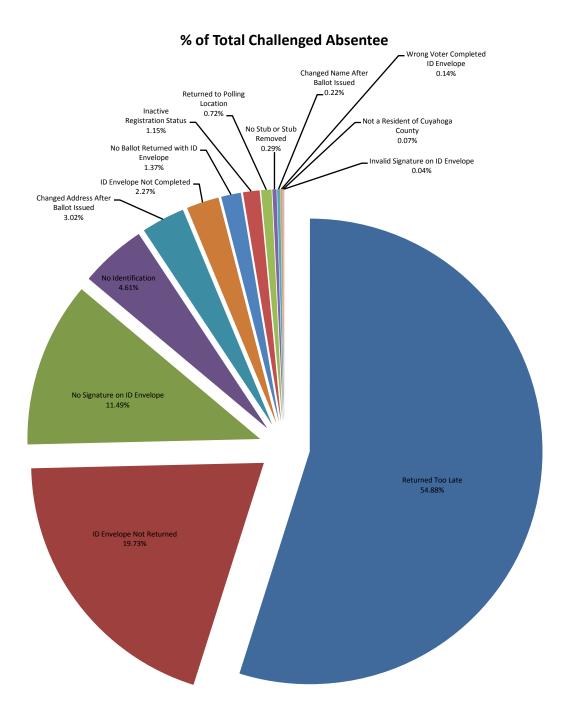

#### ABSENTEE / VOTE BY MAIL

The Cuyahoga County Board of Elections received a total of 291,502 valid Absentee/Vote by Mail applications. Of those requests, 269,761 ballots were returned (92.5%). The Ballot Department tabulated 266,984 Absentee / Vote by Mail Ballots (91.6%) of the applications processed. There were 2,777 ballots challenged in this election resulting in a challenge rate of 1.03%\*. Details of the challenges are below.

\*The Absentee Ballot Challenge Rate is 0.47% when the Absentee Ballots postmarked after the deadline are excluded.

| Absentee Challenge Category         | Number of Challenged Ballots | % of Total Challenged Absentee |
|-------------------------------------|------------------------------|--------------------------------|
| Returned Too Late                   | 1524                         | 54.88%                         |
| ID Envelope Not Returned            | 548                          | 19.73%                         |
| No Signature on ID Envelope         | 319                          | 11.49%                         |
| No Identification                   | 128                          | 4.61%                          |
| Changed Address After Ballot Issued | 84                           | 3.02%                          |
| ID Envelope Not Completed           | 63                           | 2.27%                          |
| No Ballot Returned with ID Envelope | 38                           | 1.37%                          |
| Inactive Registration Status        | 32                           | 1.15%                          |
| Returned to Polling Location        | 20                           | 0.72%                          |
| No Stub or Stub Removed             | 8                            | 0.29%                          |
| Changed Name After Ballot Issued    | 6                            | 0.22%                          |
| Wrong Voter Completed ID Envelope   | 4                            | 0.14%                          |
| Not a Resident of Cuyahoga County   | 2                            | 0.07%                          |
| Invalid Signature on ID Envelope    | 1                            | 0.04%                          |