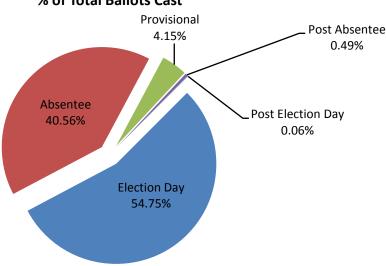

#### SUMMARY OF OFFICIAL CANVASS

There were a total of 650,414 ballots tabulated for the November 6, 2012 General Election. Below is a breakdown of the ballots counted by category and a percentage of the total vote by category.

| Category          | Ballots Cast | % of Total Ballots Counted |
|-------------------|--------------|----------------------------|
| Election Day      | 356,093      | 54.75%                     |
| Absentee          | 263,829      | 40.56%                     |
| Provisional       | 26,968       | 4.15%                      |
| Post Absentee     | 3,155        | 0.49%                      |
| Post Election Day | 369          | 0.06%                      |

#### % of Total Ballots Cast