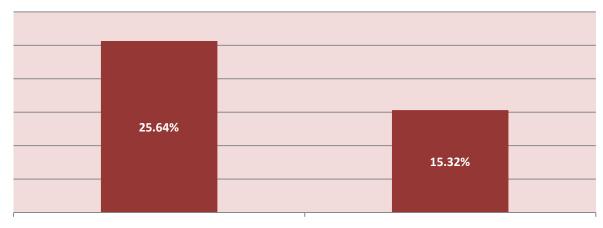

#### **Provisional Data**

|                                                            | November 4, 2008<br>General | November 6, 2012<br>General |
|------------------------------------------------------------|-----------------------------|-----------------------------|
| Provisional Ballots - CAST                                 | 28,903                      | 31,848                      |
| Provisional Ballots - VALID                                | 21,493                      | 26,968                      |
| Provisional Ballots - REJECTED                             | 7,410                       | 4,880                       |
| Rejected – Absentee Voters                                 | 91                          | 208                         |
| Rejected - Not Including Absentee Voters                   | 7,319                       | 4,672                       |
| Rejected - Not Registered                                  | 3,238                       | 2,881                       |
| Rejected - Not Including Not Registered                    | 4,172                       | 1,999                       |
| Rejected - Not Including Not Registered or Absentee Voters | 4,081                       | 1,791                       |
| Rejected – Wrong Location                                  | 3,423                       | 1,200                       |
| % Valid of All Provisional Ballots Cast                    | 74.36%                      | 84.68%                      |
| % Rejected of All Provisional Ballots Cast                 | 25.64%                      | 15.32%                      |
| % Rejected Not Including Absentee Voters                   | 25.40%                      | 14.77%                      |
| % Rejected Not Including Not Registered or Absentee Voters | 16.56%                      | 6.23%                       |
| % Wrong Precinct (Total) of All Provisional Ballots Cast   | 11.84%                      | 3.77%                       |

# Rejection Rate (Excluding Not Registered and Absentee Voters)

November 4, 2008 General

November 6, 2012 General