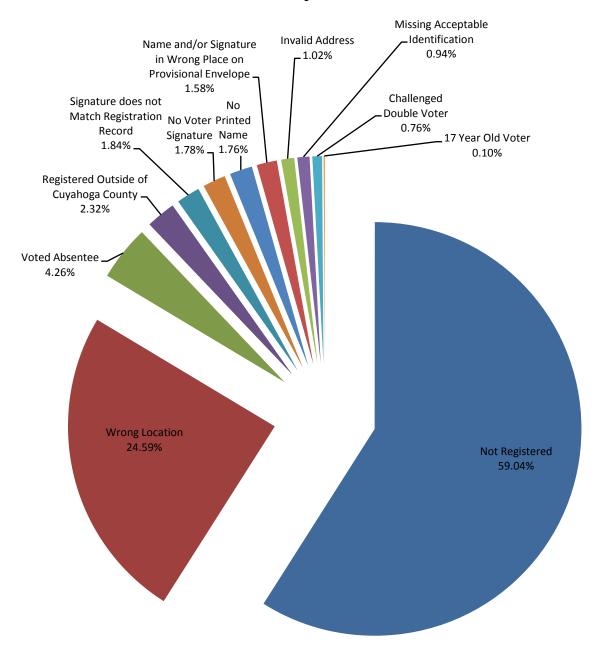

## PROVISIONAL VOTING SUMMARY

A total of 31,848 Provisional Ballots were cast In-House and on Election Day. Of those ballots, 26,968 (84.68%) were valid and tabulated by the Ballot Department. There were 4,880 invalid Provisional Ballots resulting in a 15.32%\* rejection rate for this election. Details of the rejections are below.

\* The Provisional Ballot Rejection Rate is 6.23% when Provisional Voters who have already cast an Absentee Ballot and those who are not currently registered to vote are excluded.

| Reason for Rejection                                         | # Rejected | % of Total<br>Provisional<br>Rejections |
|--------------------------------------------------------------|------------|-----------------------------------------|
| Not Registered                                               | 2,881      | 59.04%                                  |
| Wrong Precinct/Wrong Location                                | 1,200      | 24.59%                                  |
| Voted Absentee                                               | 208        | 4.26%                                   |
| Registered Outside of Cuyahoga County                        | 113        | 2.32%                                   |
| Signature does not Match Registration Record                 | 90         | 1.84%                                   |
| No Voter Signature                                           | 87         | 1.78%                                   |
| No Printed Name                                              | 86         | 1.76%                                   |
| Name and/or Signature in Wrong Place on Provisional Envelope | 77         | 1.58%                                   |
| Invalid Address                                              | 50         | 1.02%                                   |
| Missing Acceptable Identification                            | 46         | 0.94%                                   |
| Challenged Double Voter                                      | 37         | 0.76%                                   |
| 17 Year Old Voter                                            | 5          | 0.10%                                   |
| Total                                                        | 4,880      |                                         |

| Provisional Ballots - CAST                                 | 31,848 |
|------------------------------------------------------------|--------|
| Provisional Ballots - VALID                                | 26,968 |
| Provisional Ballots - REJECTED                             | 4,880  |
| Rejected – Absentee Voters                                 | 208    |
| Rejected - Not Including Absentee Voters                   | 4,672  |
| Rejected - Not Registered                                  | 2,881  |
| Rejected - Not Including Not Registered                    | 1,999  |
| Rejected - Not Including Not Registered or Absentee Voters | 1,791  |
| Rejected – Wrong Location                                  | 1,200  |
| % Valid of All Provisional Ballots Cast                    | 84.68% |
| % Rejected of All Provisional Ballots Cast                 | 15.32% |
| % Rejected Not Including Absentee Voters                   | 14.77% |
| % Rejected Not Including Not Registered or Absentee Voters | 6.23%  |
| % Wrong Location of All Provisional Ballots Cast           | 3.77%  |