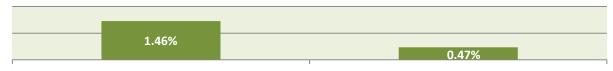

#### **Absentee Data**

|                                          | November 4, 2008 | November 6, 2012 |
|------------------------------------------|------------------|------------------|
|                                          | General          | General          |
| TOTAL BALLOTS COUNTED                    | 672,750          | 650,414          |
| TOTAL ABSENTEE BALLOTS REQUESTED         | 292,619          | 291,502          |
| TOTAL ABSENTEE BALLOTS RETURNED          | 266,053          | 269,761          |
| TOTAL ABSENTEE BALLOTS COUNTED           | 260,589          | 266,984          |
| TOTAL BALLOTS CHALLENGED                 | 7,154            | 3,899            |
| CHALLENGES CORRECTED                     | 1,690            | 1,122            |
| CHALLENGES NOT CORRECTED                 | 5,464            | 2,777            |
| ABSENTEE BALLOTS RETURNED LATE           | 1,591            | 1,524            |
| % COUNTED of All Ballots Counted         | 38.73%           | 41.05%           |
| % RETURNED of Absentee Ballots Requested | 90.92%           | 92.54%           |
| % CHALLENGED of VBM Ballots Returned     | 2.05%            | 1.03%            |
| % CHALLENGED Not Including Late          | 1.46%            | 0.47%            |
| % CORRECTED of All Challenges            | 23.62%           | 28.78%           |
| % CORRECTED Not Including Late           | 30.38%           | 46.24%           |
| % LATE of Absentee Ballots Returned      | 0.60%            | 0.56%            |
| % LATE of All Remaining Challenges       | 29.12%           | 54.88%           |
|                                          |                  |                  |