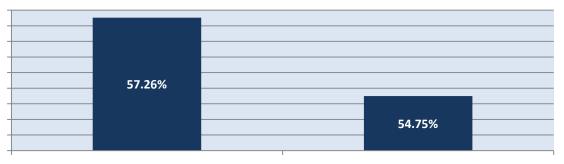

## **Voter Turn Out**

|              | November 4, 2008 General | November 6, 2012 General |
|--------------|--------------------------|--------------------------|
| Election Day | 57.26%                   | 54.75%                   |
| Absentee     | 39.55%                   | 40.56%                   |
| Provisional  | 3.19%                    | 4.15%                    |

## **Election Day Voting Trend**

November 4, 2008 General

November 6, 2012 General