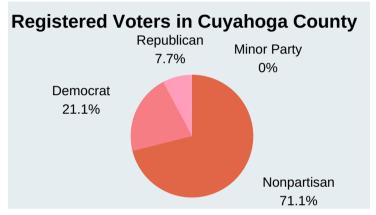

## **Registered Voters in Cuyahoga County**

**187,946** Democrat

68,642 Republican

632,011 Nonpartisan

**496** Minor Party

889,095 Registered Voters Total

975 Precincts295 Voting locations