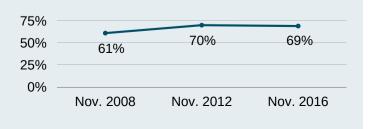

| 54,007  | 45,400  | 38,413  |  |  |
| 0 -                                                                           |         | N. 0040 | N 0010  |  |  |
| Nov. 2008 Nov. 2012 Nov. 2016 ■ Election Day ■ Vote-by-Mail ■ Early In-Person |         |         |         |  |  |

## **Turnout History**

| <b>Election Year</b> | Nov. 2008 | Nov. 2012 | Nov. 2016 |
|----------------------|-----------|-----------|-----------|
| Registered Voters    | 1,111,232 | 927,996   | 891,568   |
| Total Ballots Cast   | 672,750   | 650,437   | 617, 356  |
| Election Day         | 406,697   | 383,452   | 386,182   |
| Vote-by-Mail         | 212,046   | 221,585   | 192,761   |
| Early In-Person      | 54,007    | 45,400    | 38,413    |

## **Registered Voter Turnout History**