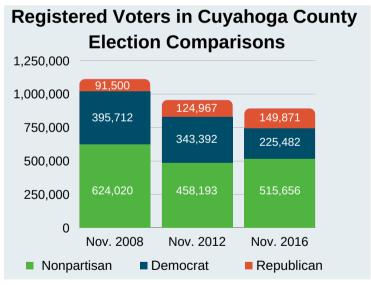

## **Turnout History**

| <b>Election Year</b> | Nov. 2008 | Nov. 2012 | Nov. 2016 |
|----------------------|-----------|-----------|-----------|
| Registered Voters    | 1,111,232 | 927,996   | 891,568   |
| Total Ballots Cast   | 672,750   | 650,437   | 617, 356  |
| Election Day         | 406,697   | 383,452   | 386,182   |
| Vote-by-Mail         | 212,046   | 221,585   | 192,761   |
| Early In-Person      | 54,007    | 45,400    | 38,413    |