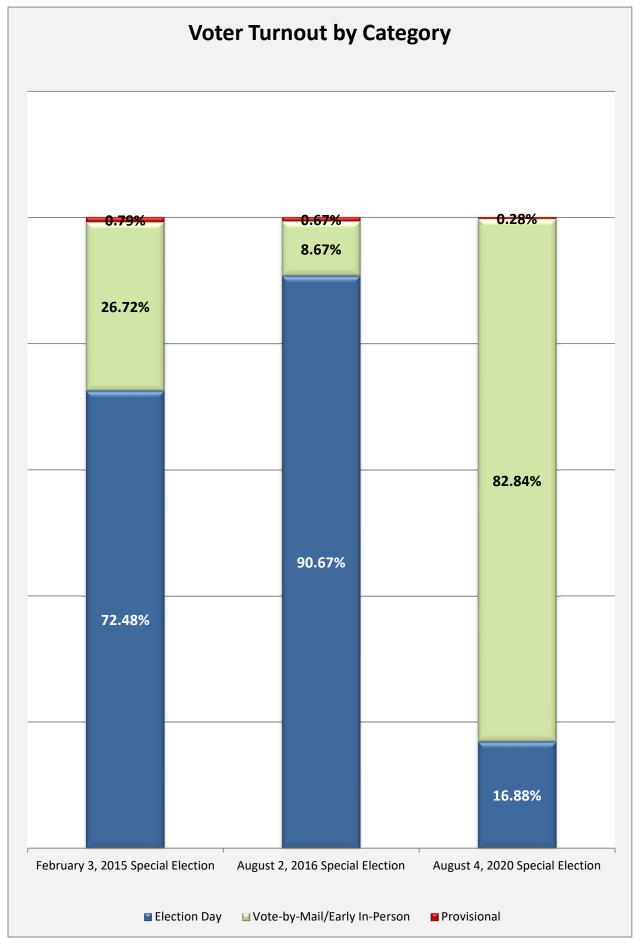

## **HISTORICAL DATA**

The following data sets and graphs include comparisons related to election information and voting method distributions (ballot categories).

|                        | February 3, 2015<br>Special Election  | August 2, 2016<br>Special Election    | August 4, 2020<br>Special Election |
|------------------------|---------------------------------------|---------------------------------------|------------------------------------|
| Precincts              | 23                                    | 1                                     | 16                                 |
| Registered Voters      | 21,045                                | 459                                   | 15,975                             |
| Ballots Cast - Counted | 4,030                                 | 150                                   | 1,078                              |
| Election Day           | 2,921                                 | 136                                   | 182                                |
| Vote-by-Mail           | 1,004                                 | 10                                    | 868                                |
| Early In-Person        | Included in Vote-<br>by-Mail Category | Included in Vote-<br>by-Mail Category | 11                                 |
| Provisional            | 32                                    | 1                                     | 3                                  |
| Post-Election Day      | 0                                     | 0                                     | 0                                  |
| Post VBM               | 73                                    | 3                                     | 14                                 |
| Voter Turnout          | 19.15%                                | 32.68%                                | 6.75%                              |