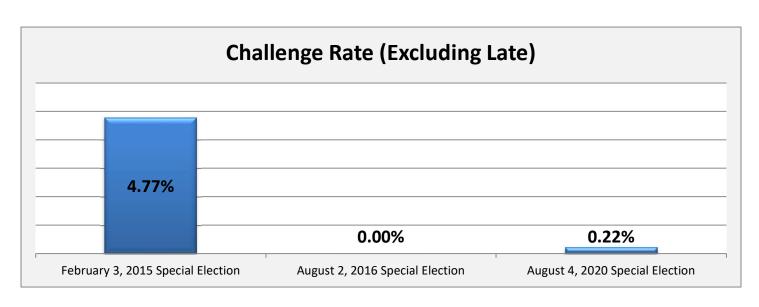

#### Vote-by-Mail/Early In-Person Data

|                                      | February 3, 2015 Special Election | August 2, 2016 Special Election | August 4, 2020<br>Special Election |
|--------------------------------------|-----------------------------------|---------------------------------|------------------------------------|
| Total VBM Ballots Issued             | 1,310                             | 14                              | 1,087                              |
| Total VBM Ballots Returned           | 1,131                             | 13                              | 912                                |
| VBM Ballots Counted                  | 1,077                             | 13                              | 893                                |
| VBM Ballots Challenged               | 103                               | 1                               | 19                                 |
| Late VBM Ballots                     | 49                                | 1                               | 17                                 |
| % Returned of VBM Ballots Issued     | 86.34%                            | 92.86%                          | 83.90%                             |
| % Counted of VBM Ballots Returned    | 95.23%                            | 100.00%                         | 97.92%                             |
| % Challenged of VBM Ballots Returned | 9.11%                             | 7.69%                           | 2.08%                              |
| % Late of VBM Ballots Issued         | 3.74%                             | 7.14%                           | 1.56%                              |
| % Challenge Rate Excluding Late      | 4.77%                             | 0.00%                           | 0.22%                              |