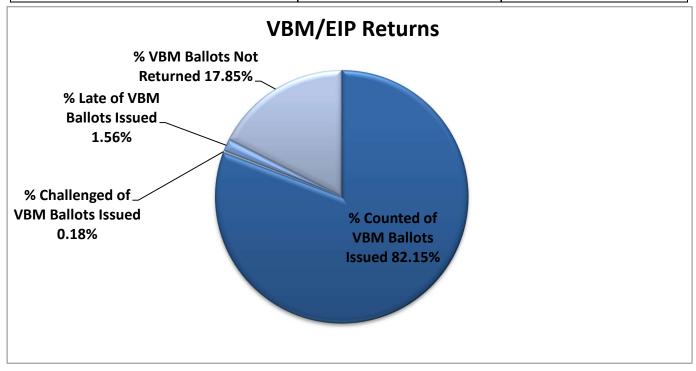

## **VOTE BY MAIL/EARLY IN-PERSON SUMMARY**

| VBM/EIP Data                | Vote by Mail | Early In-Person | Military and Overseas | Total |
|-----------------------------|--------------|-----------------|-----------------------|-------|
| Issued                      | 1,068        | 11              | 8                     | 1,087 |
| <b>Returned and Counted</b> | 882          | 11              | 0                     | 893   |
| Challenged                  | 2            | 0               | 0                     | 2     |
| Returned Late               | 17           | 0               | 0                     | 17    |
| Not Returned                | 186          | 0               | 8                     | 194   |

| VBM/EIP Data - Challenge Rate |        |
|-------------------------------|--------|
| Overall Return Rate           | 83.90% |
| Challenge Rate (Total)        | 2.08%  |
| Challenge Rate (Late Removed) | 0.22%  |