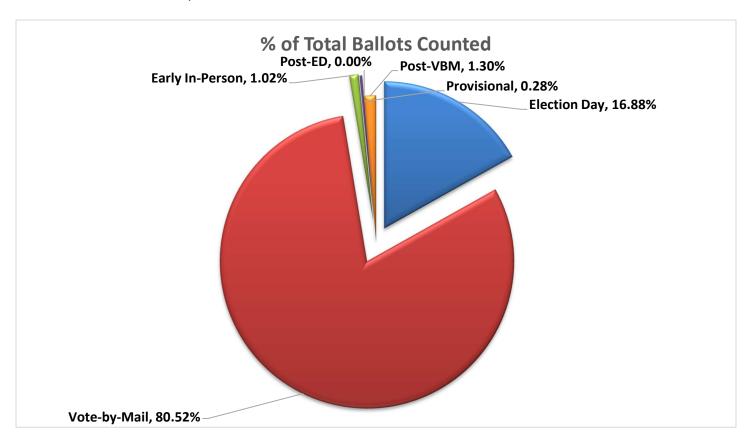

## **SUMMARY OF OFFICIAL CANVASS**

There were a total of 1,078 ballots tabulated for the August 4, 2020 Special Election. Below is a breakdown of the ballots counted by category and a percentage of the total vote by category.

| Category        | <b>Ballots Cast</b> | % of Total Ballots Counted |
|-----------------|---------------------|----------------------------|
| Election Day    | 182                 | 16.88%                     |
| Vote-by-Mail    | 868                 | 80.52%                     |
| Early In-Person | 11                  | 1.02%                      |
| Provisional     | 3                   | 0.28%                      |
| Post-ED         | 0                   | 0.00%                      |
| Post-VBM        | 14                  | 1.30%                      |