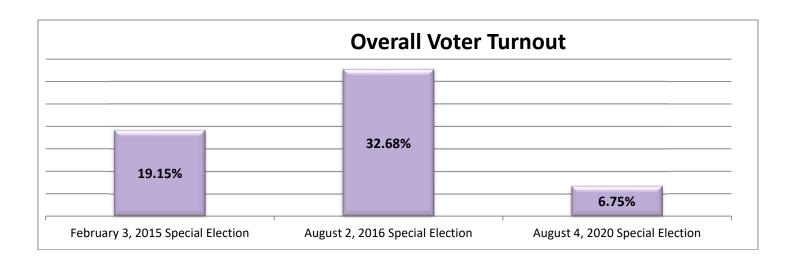

## **HISTORICAL DATA**

The following data sets and graphs include comparisons related to election information and voting method distributions (ballot categories).

|                        | February 3, 2015<br>Special Election  | August 2, 2016<br>Special Election    | August 4, 2020<br>Special Election |
|------------------------|---------------------------------------|---------------------------------------|------------------------------------|
| Precincts              | 23                                    | 1                                     | 16                                 |
| Registered Voters      | 21,045                                | 459                                   | 15,975                             |
| Ballots Cast - Counted | 4,030                                 | 150                                   | 1,078                              |
| Election Day           | 2,921                                 | 136                                   | 182                                |
| Vote-by-Mail           | 1,004                                 | 10                                    | 868                                |
| Early In-Person        | Included in Vote-<br>by-Mail Category | Included in Vote-<br>by-Mail Category | 11                                 |
| Provisional            | 32                                    | 1                                     | 3                                  |
| Post-Election Day      | 0                                     | 0                                     | 0                                  |
| Post VBM               | 73                                    | 3                                     | 14                                 |
| Voter Turnout          | 19.15%                                | 32.68%                                | 6.75%                              |