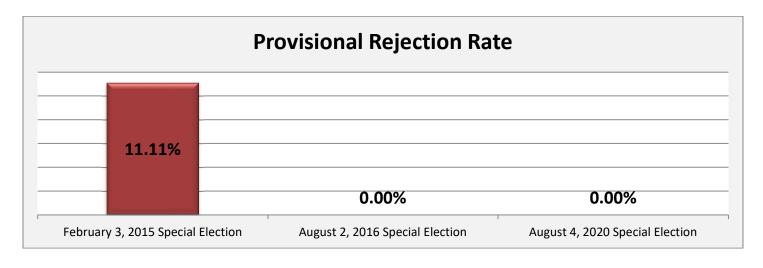

#### **Provisional Data**

|                                               | February 3, 2015<br>Special Election | August 2, 2016<br>Special Election | August 4, 2020<br>Special Election |
|-----------------------------------------------|--------------------------------------|------------------------------------|------------------------------------|
| Provisional Ballots - CAST                    | 36                                   | 1                                  | 3                                  |
| Provisional Ballots - VALID                   | 32                                   | 1                                  | 3                                  |
| Provisional Ballots - REJECTED                | 4                                    | 0                                  | 0                                  |
| % Valid of All Provisional Ballots Cast       | 88.89%                               | 100.00%                            | 100.00%                            |
| % Rejected of All Provisional Ballots Cast    | 11.11%                               | 0.00%                              | 0.00%                              |
| VBM Voters                                    | 0                                    | 0                                  | 0                                  |
| Not Registered In The State of Ohio           | 1                                    | 0                                  | 0                                  |
| Wrong Precinct and Correct Location           | 0                                    | 0                                  | 0                                  |
| Correct Location Remakes                      | 0                                    | 0                                  | 0                                  |
| % Rejected Not Including VBM & Not Registered | 8.33%                                | 0.00%                              | 0.00%                              |
| % Wrong Precinct and Correct Location         | 0.00%                                | 0.00%                              | 0.00%                              |