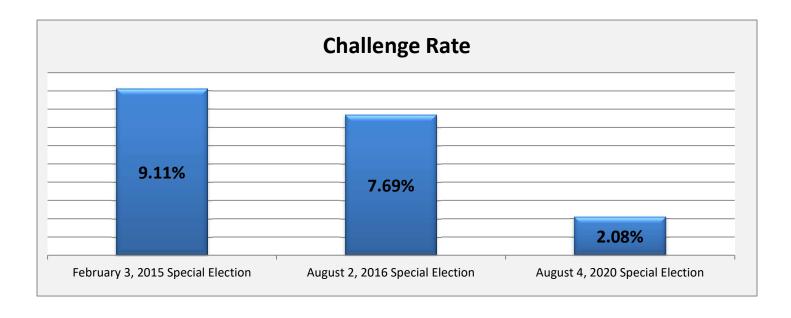

#### Vote-by-Mail/Early In-Person Data

|                                      | February 3, 2015 Special Election | August 2, 2016 Special Election | August 4, 2020<br>Special Election |
|--------------------------------------|-----------------------------------|---------------------------------|------------------------------------|
| Total VBM Ballots Issued             | 1,310                             | 14                              | 1,087                              |
| Total VBM Ballots Returned           | 1,131                             | 13                              | 912                                |
| VBM Ballots Counted                  | 1,077                             | 13                              | 893                                |
| VBM Ballots Challenged               | 103                               | 1                               | 19                                 |
| Late VBM Ballots                     | 49                                | 1                               | 17                                 |
| % Returned of VBM Ballots Issued     | 86.34%                            | 92.86%                          | 83.90%                             |
| % Counted of VBM Ballots Returned    | 95.23%                            | 100.00%                         | 97.92%                             |
| % Challenged of VBM Ballots Returned | 9.11%                             | 7.69%                           | 2.08%                              |
| % Late of VBM Ballots Issued         | 3.74%                             | 7.14%                           | 1.56%                              |
| % Challenge Rate Excluding Late      | 4.77%                             | 0.00%                           | 0.22%                              |