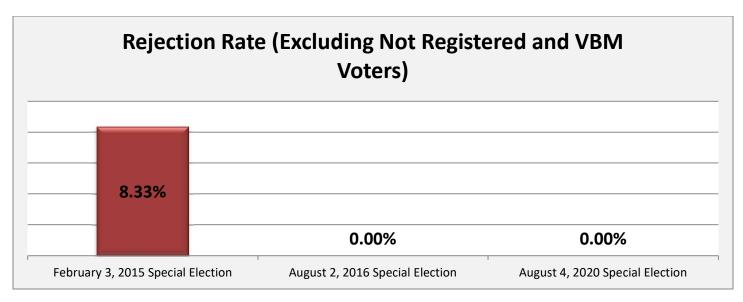

#### **Provisional Data**

|                                               | February 3, 2015<br>Special Election | August 2, 2016<br>Special Election | August 4, 2020<br>Special Election |
|-----------------------------------------------|--------------------------------------|------------------------------------|------------------------------------|
| Provisional Ballots - CAST                    | 36                                   | 1                                  | 3                                  |
| Provisional Ballots - VALID                   | 32                                   | 1                                  | 3                                  |
| Provisional Ballots - REJECTED                | 4                                    | 0                                  | 0                                  |
| % Valid of All Provisional Ballots Cast       | 88.89%                               | 100.00%                            | 100.00%                            |
| % Rejected of All Provisional Ballots Cast    | 11.11%                               | 0.00%                              | 0.00%                              |
| VBM Voters                                    | 0                                    | 0                                  | 0                                  |
| Not Registered In The State of Ohio           | 1                                    | 0                                  | 0                                  |
| Wrong Precinct and Correct Location           | 0                                    | 0                                  | 0                                  |
| Correct Location Remakes                      | 0                                    | 0                                  | 0                                  |
| % Rejected Not Including VBM & Not Registered | 8.33%                                | 0.00%                              | 0.00%                              |
| % Wrong Precinct and Correct Location         | 0.00%                                | 0.00%                              | 0.00%                              |