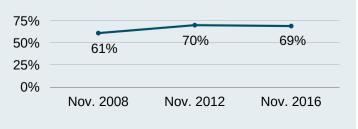

## Registered Voter Turnout History

#### 69% turnout

609,026 Total ballots cast 241,113 Election Day 315,212 Vote-by-Mail