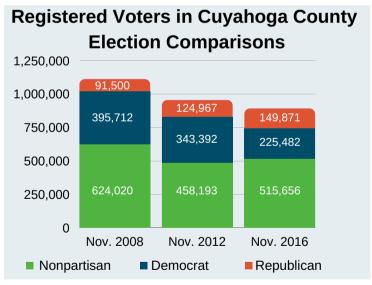

## **Turnout History**

| <b>Election Year</b> | Nov. 2008 | Nov. 2012 | Nov. 2016 |
|----------------------|-----------|-----------|-----------|
| Registered Voters    | 1,111,232 | 927,996   | 891,568   |
| Total Ballots Cast   | 672,750   | 650,437   | 617, 356  |
| Election Day         | 406,697   | 383,452   | 386,182   |
| Vote-by-Mail         | 212,046   | 221,585   | 192,761   |
| Early In-Person      | 54,007    | 45,400    | 38,413    |