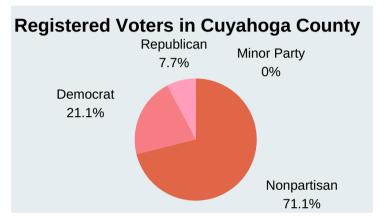

### **Registered Voters in Cuyahoga County**

**187,946** Democrat

68,642 Republican

632,011 Nonpartisan

496 Minor Party

889,095 Registered Voters Total

**975** Precincts

**295** Voting locations