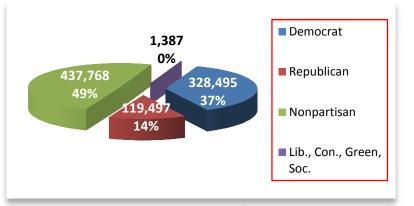

## **Total Registered Voters: 887,147**

- 328,495 Democrats
- 119,497 Republican
- 437,768 Nonpartisan
- 602 Libertarian
- 293 Constitution
- 452 Green
- 40 Socialist

## Voter Registration for November 5, 2013