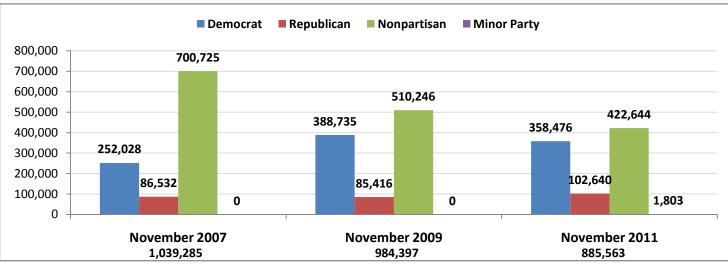

## Voter Registration Trends in Municipal Elections Years 2007 to 2011

#### 2007 November General

1,039,285 Registered voters 204,379 Total ballots cast 175,249 Election Day cast 29,130 Vote by Mail cast

#### **2009 November General**

984,397 Registered voters 388,851 Total ballots cast 215,376 Election Day cast 173,475 Vote by Mail cast

## 2013 November General 887,147 Registered voters 262,264 Total ballots cast 171,872 Election Day cast 90,392 Vote by Mail cast

**2011 November General** 885,563 Registered voters 384,202 Total ballots cast 253,035 Election Day cast 131,167 Vote by Mail cast