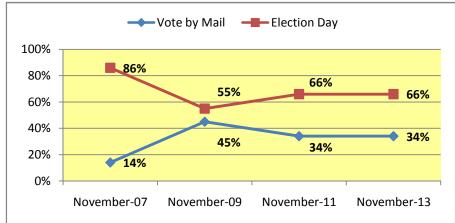

## Vote by Mail in Municipal Elections 2007 to 2013

## Vote by Mail

105,973 Ballots Requested: 12 % percent of voters requested a ballot

90,392 Ballots Returned: 85 % percent of voters returned their voted ballots (includes early voters)

2,873 Early Voters (included in the Vote by Mail total)

## 30% Turnout

262,264 Ballots cast

**171,872** Ballots cast on Election Day (66%) (Includes 4,512 provisional and 27 post election ballots) **90,392** Ballots cast by mail (includes early voters) (34%)