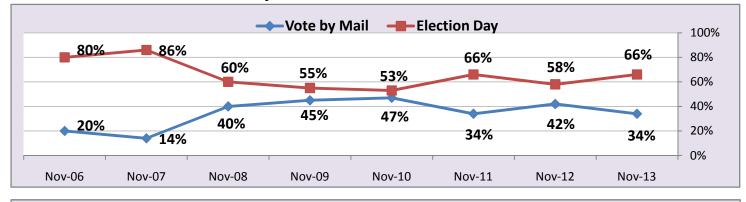

## Vote by Mail in Municipal Elections 2007 to 2013

#### Voter by Mail in General Elections 2006 to 2013