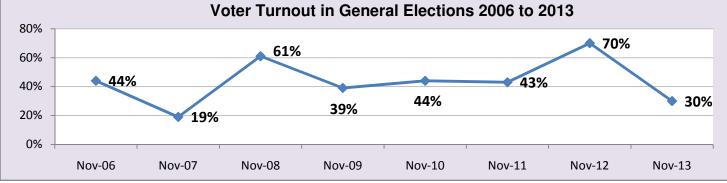

r General

204,379 Total ballots cast 29,130 Vote by Mail Ballots cast



## Voter Registration Trends in Municipal Elections Years 2007 to 2011

#### Voter Turnout in Municipal Election Years 2007 to 2013

## 2013 November General 887,147 Registered voters 262,264 Total ballots cast 171,872 Election Day cast 90,392 Vote by Mail cast

**2011 November General** 885,563 Registered voters 384,202 Total ballots cast 253,035 Election Day cast 131,167 Vote by Mail cast

#### **2009 November General**

984,397 Registered voters 388,851 Total ballots cast 215,376 Election Day cast 173,475 Vote by Mail cast

#### 2007 November General

1,039,285 Registered voters 204,379 Total ballots cast 175,249 Election Day cast 29,130 Vote by Mail cast



#### Voter by Mail in General Elections 2006 to 2013