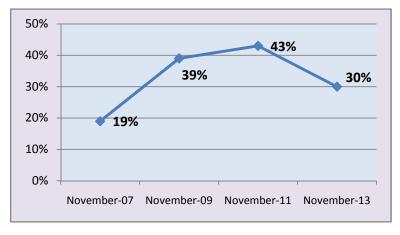

cast 173,475 Vote by Mail Ballots cast

#### 2007 November General

204,379 Total ballots cast 29,130 Vote by Mail Ballots cast



## Voter Registration Trends in Municipal Elections Years 2007 to 2011

#### Voter Turnout in Municipal Election Years 2007 to 2013

## 2013 November General 887,147 Registered voters 262,264 Total ballots cast 171,872 Election Day cast 90,392 Vote by Mail cast

**2011 November General** 885,563 Registered voters 384,202 Total ballots cast 253,035 Election Day cast 131,167 Vote by Mail cast

#### **2009 November General**

984,397 Registered voters 388,851 Total ballots cast 215,376 Election Day cast 173,475 Vote by Mail cast

#### 2007 November General

1,039,285 Registered voters 204,379 Total ballots cast 175,249 Election Day cast 29,130 Vote by Mail cast



#### Voter by Mail in General Elections 2006 to 2013