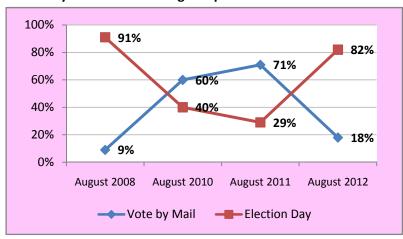

### Vote by Mail Trends in August Special Elections 2008 - 2012

### August 2012 (4 municipalities)

| 41,825 | <b>Registered Voters</b> | <b>Ballots Cast</b> |
|--------|--------------------------|---------------------|
| 28%    | Total turnout            | 11,920              |
| 18%    | Vote by Mail             | 2,119               |
| 82%    | Election Day             | 9,801               |

### August 2011 (9 municipalities)

| 72,414 | Registered Voters | <b>Ballots Cast</b> |
|--------|-------------------|---------------------|
| 36%    | Total turnout     | 25,797              |
| 71%    | Vote by Mail      | 18,212              |
| 29%    | Election Day      | 7,585               |

## August 2010 (2 municipalities)

| 29,166 | Registered Voters | <b>Ballots Cast</b> |
|--------|-------------------|---------------------|
| 40%    | Total turnout     | 11,749              |
| 60%    | Vote by Mail      | 7,046               |
| 40%    | Election Day      | 4,703               |

#### August 2008 (4 municipalities)

| 0      |                          |                     |  |  |
|--------|--------------------------|---------------------|--|--|
| 37,741 | <b>Registered Voters</b> | <b>Ballots Cast</b> |  |  |
| 18%    | Total turnout            | 6,783               |  |  |
| 9%     | Vote by Mail             | 581                 |  |  |
| 91%    | Election Day             | 6,202               |  |  |