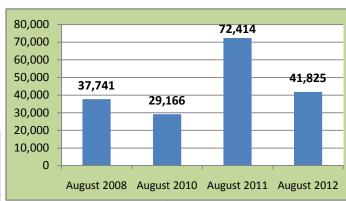

# **Voter Registration Trends in August Special Elections**

2008 - 2012 (There was no August Election in 2009)

### August 2012 (4 municipalities)

| 41,825 | <b>Registered Voters</b> | <b>Ballots Cast</b> |
|--------|--------------------------|---------------------|
| 28%    | Total turnout            | 11,920              |
| 18%    | Vote by Mail             | 2,119               |
| 82%    | Election Day             | 9,801               |

### August 2011 (9 municipalities)

| 72,414 | Registered Voters | <b>Ballots Cast</b> |
|--------|-------------------|---------------------|
| 36%    | Total turnout     | 25,797              |
| 71%    | Vote by Mail      | 18,212              |
| 29%    | Election Day      | 7,585               |

## August 2010 (2 municipalities)

| 29,166 | Registered Voters | <b>Ballots Cast</b> |
|--------|-------------------|---------------------|
| 40%    | Total turnout     | 11,749              |
| 60%    | Vote by Mail      | 7,046               |
| 40%    | Election Day      | 4,703               |

#### August 2008 (4 municipalities)

| 0      |                          |                     |  |  |
|--------|--------------------------|---------------------|--|--|
| 37,741 | <b>Registered Voters</b> | <b>Ballots Cast</b> |  |  |
| 18%    | Total turnout            | 6,783               |  |  |
| 9%     | Vote by Mail             | 581                 |  |  |
| 91%    | Election Day             | 6,202               |  |  |