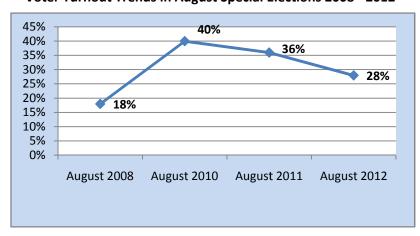

## Voter Turnout Trends in August Special Elections 2008 - 2012

### August 2012 (4 municipalities)

| 41,825 | <b>Registered Voters</b> | <b>Ballots Cast</b> |
|--------|--------------------------|---------------------|
| 28%    | Total turnout            | 11,920              |
| 18%    | Vote by Mail             | 2,119               |
| 82%    | Election Day             | 9,801               |

### August 2011 (9 municipalities)

| 72,414 | Registered Voters | <b>Ballots Cast</b> |
|--------|-------------------|---------------------|
| 36%    | Total turnout     | 25,797              |
| 71%    | Vote by Mail      | 18,212              |
| 29%    | Election Day      | 7,585               |

## August 2010 (2 municipalities)

| 29,166 | Registered Voters | <b>Ballots Cast</b> |
|--------|-------------------|---------------------|
| 40%    | Total turnout     | 11,749              |
| 60%    | Vote by Mail      | 7,046               |
| 40%    | Election Day      | 4,703               |

#### August 2008 (4 municipalities)

| 0      |                          |                     |  |  |
|--------|--------------------------|---------------------|--|--|
| 37,741 | <b>Registered Voters</b> | <b>Ballots Cast</b> |  |  |
| 18%    | Total turnout            | 6,783               |  |  |
| 9%     | Vote by Mail             | 581                 |  |  |
| 91%    | Election Day             | 6,202               |  |  |